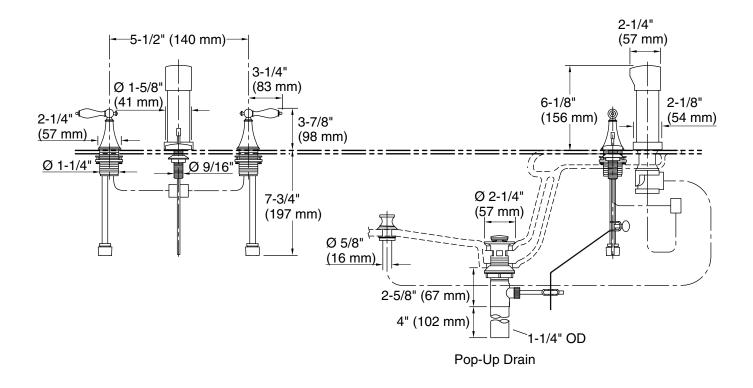

/Finishes

Color tiles intended for reference only.

| Color | Code | Description                                          |
|-------|------|------------------------------------------------------|
|       | CP   | Polished Chrome                                      |
|       | SN   | Vibrant® Polished Nickel                             |
|       | AF   | Vibrant® French Gold                                 |
|       | PB   | Vibrant® Polished Brass                              |
|       | BN   | Vibrant® Brushed Nickel                              |
|       | BV   | Vibrant® Brushed Bronze                              |
|       | 2BZ  | Oil-Rubbed Bronze                                    |
|       | СВ   | Polished Chrome with Vibrant® Polished Brass Accents |



## **KOHLER**, Faucets



### **Technical Information**

All product dimensions are nominal.

### **Notes**

Install this product according to the installation instructions.