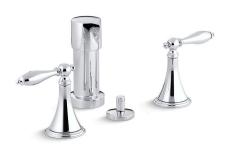

### Finial® Bidet Faucet K-316-4M

#### **Features**

- Flexible connections for easy installation.
- Quarter-turn washerless ceramic disc valves.
- Pop-up drain with lift rod and tailpiece.
- Fixture-mount transfer valve/vacuum breaker.
- Vertical spray.
- Traditional handles.
- Available with contrasting or matching finish lift knob, drain, and handle caps and ends.